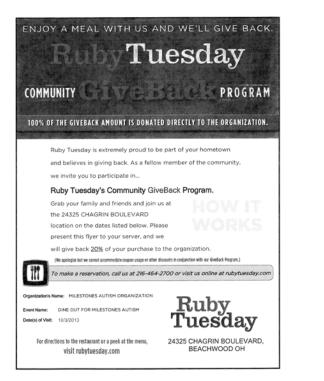

## Enjoy A Meal That's Filling And Fulfilling!!

Invite your family, friends, and co-workers to join us at the following restaurants who will graciously donate a percentage of your purchase to support **Milestones Autism Organization** on the following dates:

| Thursday, 10.3 all day     | Ruby Tuesday - Beachwood & North Olmsted |
|----------------------------|------------------------------------------|
| Friday, 10.18 11 am - 9 pm | Applebees - Solon                        |
| Friday, 10.25 all day      | Ruby Tuesday - Beachwood & North Olmsted |
| Thursday, 11.21 all day    | Ruby Tuesday - Beachwood & North Olmsted |

For your contribution to be recognized, please present the appropriate event fliers (on reverse side) to your server when ordering. Fliers can also be downloaded at <a href="http://milestones.org/calendar/">http://milestones.org/calendar/</a> All proceeds will directly support Milestones local educational programming.

Questions: Please contact Debbie Hoberman at 216.464.7600 ext.111 or <u>dshoberman@milestones.org</u>