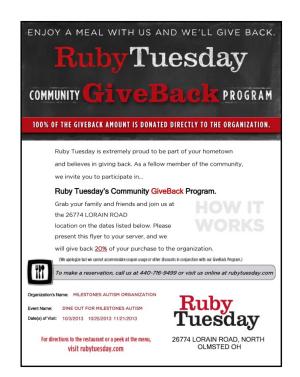

## Enjoy A Meal That's Filling And Fulfilling!!

Invite your family, friends, and co-workers to join us at the following restaurants who will graciously donate a percentage of your purchase to support **Milestones Autism Organization** on the following dates:

| Thursday, 10.3 all day     | Ruby Tuesday - Beachwood & North Olmsted |
|----------------------------|------------------------------------------|
| Friday, 10.18 11 am - 9 pm | Applebees - Solon                        |
| Friday, 10.25 all day      | Ruby Tuesday - Beachwood & North Olmsted |
| Thursday, 11.21 all day    | Ruby Tuesday - Beachwood & North Olmsted |

For your contribution to be recognized, please present the appropriate event fliers (on reverse side) to your server when ordering. Fliers can also be downloaded at <a href="http://milestones.org/calendar/">http://milestones.org/calendar/</a> All proceeds will directly support Milestones local educational programming.

Questions: Please contact Debbie Hoberman at 216.464.7600 ext.111 or <u>dshoberman@milestones.org</u>